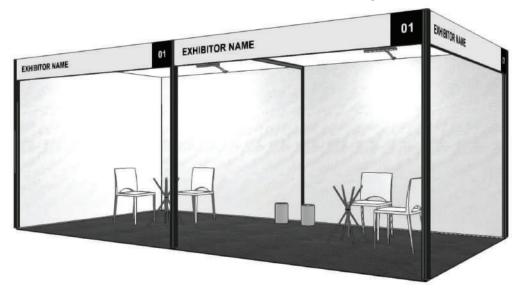

BOOKING PAGE: https://forms.gle/BVugUTiFPHFZbd129

3m x 3m Standard Booth Sample:

3m x 3m Premium Booth Sample

#### The **standard shell scheme package** includes the following:

- Unbranded printed fabric backwall
- 1 x Carpeted space
- 1 x Wastebasket
- 1 x Café table
- 2 x Chairs
- 1 x Power point
- 2 x Exhibitor Registrations per 9m² 18m² booth purchased.
  Thereafter 1 registration for every extra 9m² booth