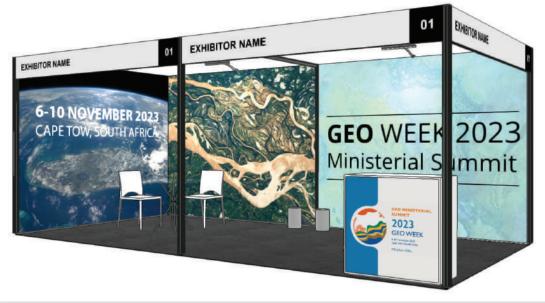

BOOKING PAGE: https://forms.gle/BVugUTiFPHFZbd129

3m x 3m Standard Booth Sample:

3m x 3m Premium Booth Sample

#### The *premium shell scheme package* includes the following:

- 1 x Branded printed fabric backwall
- 1 x Carpeted space
- 1 x Wastebasket
- 1 x Café table
- 2 x Chairs
- 1 x Power point
- 2 x Exhibitor Registrations per 9m² 18m² booth purchased.
  Thereafter 1 registration for every extra 9m² booth